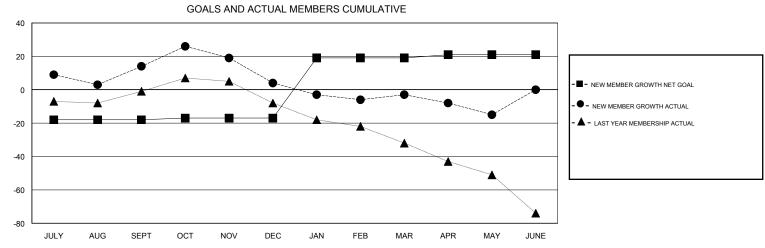

## WAYNE OAKES **LOCATION AUSTRALIA GMT CA** Clubs Members RESULTS FOR 2016-2017 RESULTS FOR 2016-2017 NEW CLUBS NEW CLUB GOAL DROPPED CLUBS NEW MEMBER GROWTH NEW MEMBER DROPPED QUARTER QUARTER NET GOAL (not reinstated GROWTH ACTUAL (not MEMBERS ACTUAL or transfers) reinstated or transfers) (including transfers) 0 0 -18 39 25 JULY/AUG/SEPT JULY/AUG/SEPT 0 0 1 30 40 OCT/NOV/DEC OCT/NOV/DEC 0 0 36 20 27 JAN/FEB/MAR JAN/FEB/MAR 0 0 0 29 APR/MAY/JUNE APR/MAY/JUNE 2 17