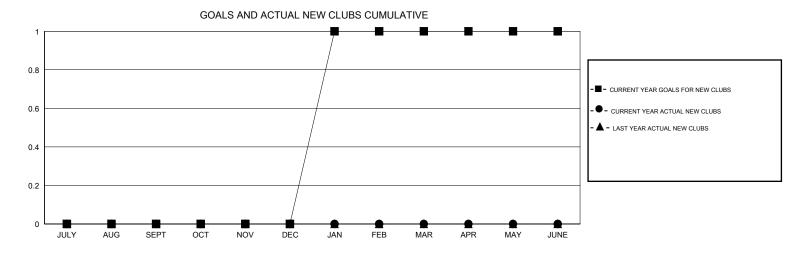

## WAYNE OAKES **LOCATION AUSTRALIA GMT CA** Clubs Members RESULTS FOR 2016-2017 RESULTS FOR 2016-2017 NEW CLUBS NEW CLUB GOAL DROPPED CLUBS NEW MEMBER GROWTH NEW MEMBER DROPPED QUARTER QUARTER NET GOAL (not reinstated GROWTH ACTUAL (not MEMBERS ACTUAL or transfers) reinstated or transfers) (including transfers) 0 0 -18 39 25 JULY/AUG/SEPT JULY/AUG/SEPT 0 0 1 30 40 OCT/NOV/DEC OCT/NOV/DEC 0 0 36 20 27 JAN/FEB/MAR JAN/FEB/MAR 0 0 0 29 APR/MAY/JUNE APR/MAY/JUNE 2 17